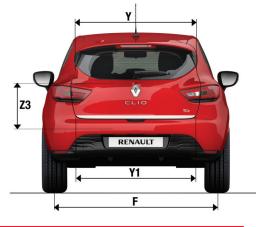

## DIMENSIONS NEW CLIO

| VDA (ISO 3832) (up to parcel shelf)                        | 300          |
|------------------------------------------------------------|--------------|
| Maximum volume, with rear seats folded (up to roof)        | 1,146        |
| DIMENSIONS (mm)                                            |              |
| Wheelbase                                                  | 2,589        |
| Overall length                                             | 4,062        |
| Front overhang                                             | 851          |
| Rear overhang                                              | 622          |
| Front track                                                | 1,506/1,498* |
| Rear track                                                 | 1,506/1,498* |
| Overall width without/with door mirrors                    | 1,732/1,945  |
| Height (unladen)                                           | 1,448        |
| 1 Height (unladen) with tailgate open                      | 1,920        |
| Boot sill height (unladen)                                 | 716          |
| Ground clearance (laden)                                   | ≥ <b>120</b> |
| Knee room (rear passengers)                                | 140          |
| 1 Front elbow room                                         | 1,363        |
| 11 Rear elbow room                                         | 1,378        |
| Front shoulder room                                        | 1,370        |
| 11 Rear shoulder room                                      | 1,307        |
| Front headroom                                             | 880          |
| 1 Rear headroom                                            | 847          |
| Upper boot aperture width                                  | 770          |
| Maximum boot aperture width                                | 1,038        |
| 1 Lower boot aperture width                                | 905          |
| 2 Width between wheel wells                                | 1,011        |
| Boot aperture height                                       | 550          |
| 1 Maximum load length (from tailgate to folded rear seats) | 1,388        |
| 2 Load length (up to seat backs)                           | 649          |
| 3 Height up to parcel shelf                                | 558          |