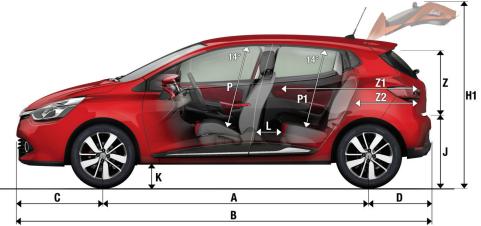

## DIMENSIONS NEW CLIO

| VDA (ISO 3832) (up to parcel shelf)                        | 300          |
|------------------------------------------------------------|--------------|
| Maximum volume, with rear seats folded (up to roof)        | 1,146        |
| DIMENSIONS (mm)                                            |              |
| Wheelbase                                                  | 2,589        |
| Overall length                                             | 4,062        |
| Front overhang                                             | 851          |
| Rear overhang                                              | 622          |
| Front track                                                | 1,506/1,498* |
| Rear track                                                 | 1,506/1,498* |
| Overall width without/with door mirrors                    | 1,732/1,945  |
| Height (unladen)                                           | 1,448        |
| 1 Height (unladen) with tailgate open                      | 1,920        |
| Boot sill height (unladen)                                 | 716          |
| Ground clearance (laden)                                   | ≥ <b>120</b> |
| Knee room (rear passengers)                                | 140          |
| 1 Front elbow room                                         | 1,363        |
| 11 Rear elbow room                                         | 1,378        |
| Front shoulder room                                        | 1,370        |
| 11 Rear shoulder room                                      | 1,307        |
| Front headroom                                             | 880          |
| 1 Rear headroom                                            | 847          |
| Upper boot aperture width                                  | 770          |
| Maximum boot aperture width                                | 1,038        |
| 1 Lower boot aperture width                                | 905          |
| 2 Width between wheel wells                                | 1,011        |
| Boot aperture height                                       | 550          |
| 1 Maximum load length (from tailgate to folded rear seats) | 1,388        |
| 2 Load length (up to seat backs)                           | 649          |
| 3 Height up to parcel shelf                                | 558          |