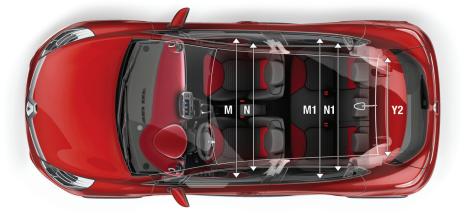

## DIMENSIONS NEW CLIO

| VDA (ISO 3832) (up to parcel shelf)                        | 300          |
|------------------------------------------------------------|--------------|
| Maximum volume, with rear seats folded (up to roof)        | 1,146        |
| DIMENSIONS (mm)                                            |              |
| Wheelbase                                                  | 2,589        |
| Overall length                                             | 4,062        |
| Front overhang                                             | 851          |
| Rear overhang                                              | 622          |
| Front track                                                | 1,506/1,498* |
| Rear track                                                 | 1,506/1,498* |
| Overall width without/with door mirrors                    | 1,732/1,945  |
| Height (unladen)                                           | 1,448        |
| 1 Height (unladen) with tailgate open                      | 1,920        |
| Boot sill height (unladen)                                 | 716          |
| Ground clearance (laden)                                   | ≥ <b>120</b> |
| Knee room (rear passengers)                                | 140          |
| 1 Front elbow room                                         | 1,363        |
| 11 Rear elbow room                                         | 1,378        |
| Front shoulder room                                        | 1,370        |
| 11 Rear shoulder room                                      | 1,307        |
| Front headroom                                             | 880          |
| 1 Rear headroom                                            | 847          |
| Upper boot aperture width                                  | 770          |
| Maximum boot aperture width                                | 1,038        |
| 1 Lower boot aperture width                                | 905          |
| 2 Width between wheel wells                                | 1,011        |
| Boot aperture height                                       | 550          |
| 1 Maximum load length (from tailgate to folded rear seats) | 1,388        |
| 2 Load length (up to seat backs)                           | 649          |
| 3 Height up to parcel shelf                                | 558          |