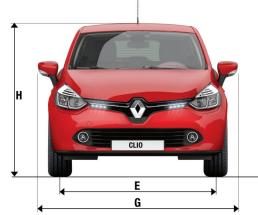

## DIMENSIONS NEW CLIO

| VDA (ISO 3832) (up to parcel shelf)                        | 300          |
|------------------------------------------------------------|--------------|
| Maximum volume, with rear seats folded (up to roof)        | 1,146        |
| DIMENSIONS (mm)                                            |              |
| Wheelbase                                                  | 2,589        |
| Overall length                                             | 4,062        |
| Front overhang                                             | 851          |
| Rear overhang                                              | 622          |
| Front track                                                | 1,506/1,498* |
| Rear track                                                 | 1,506/1,498* |
| Overall width without/with door mirrors                    | 1,732/1,945  |
| Height (unladen)                                           | 1,448        |
| 1 Height (unladen) with tailgate open                      | 1,920        |
| Boot sill height (unladen)                                 | 716          |
| Ground clearance (laden)                                   | ≥ <b>120</b> |
| Knee room (rear passengers)                                | 140          |
| 1 Front elbow room                                         | 1,363        |
| 11 Rear elbow room                                         | 1,378        |
| Front shoulder room                                        | 1,370        |
| 11 Rear shoulder room                                      | 1,307        |
| Front headroom                                             | 880          |
| 1 Rear headroom                                            | 847          |
| Upper boot aperture width                                  | 770          |
| Maximum boot aperture width                                | 1,038        |
| 1 Lower boot aperture width                                | 905          |
| 2 Width between wheel wells                                | 1,011        |
| Boot aperture height                                       | 550          |
| 1 Maximum load length (from tailgate to folded rear seats) | 1,388        |
| 2 Load length (up to seat backs)                           | 649          |
| 3 Height up to parcel shelf                                | 558          |